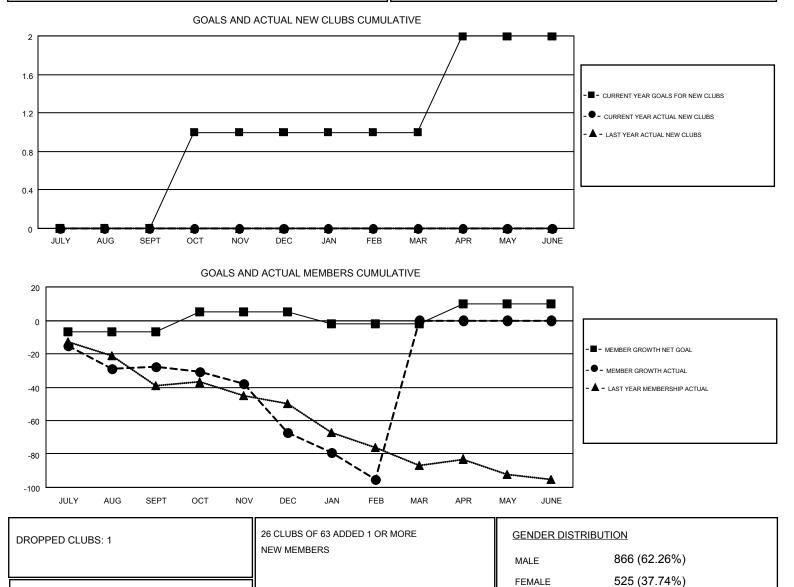

#### HOWARD HUDSON GMT

DROPPED MEMBERS

| Clubs                 |               |           |               | Members               |                           |                         |                                                    |
|-----------------------|---------------|-----------|---------------|-----------------------|---------------------------|-------------------------|----------------------------------------------------|
| RESULTS FOR 2018-2019 |               |           |               | RESULTS FOR 2018-2019 |                           |                         |                                                    |
| QUARTER               | NEW CLUB GOAL | NEW CLUBS | DROPPED CLUBS | QUARTER               | MEMBER GROWTH NET<br>GOAL | MEMBER GROWTH<br>ACTUAL | DROPPED<br>MEMBERS ACTUAL<br>(including transfers) |
| JULY/AUG/SEPT         | 0             | 0         | 1             | JULY/AUG/SEPT         | -7                        | 26                      | 54                                                 |
| OCT/NOV/DEC           | 1             | 0         | 0             | OCT/NOV/DEC           | 12                        | 15                      | 52                                                 |
| JAN/FEB/MAR           | 0             | 0         | 0             | JAN/FEB/MAR           | -7                        | 18                      | 44                                                 |
| APR/MAY/JUNE          | 1             | 0         | 0             | APR/MAY/JUNE          | 12                        | 0                       | 0                                                  |